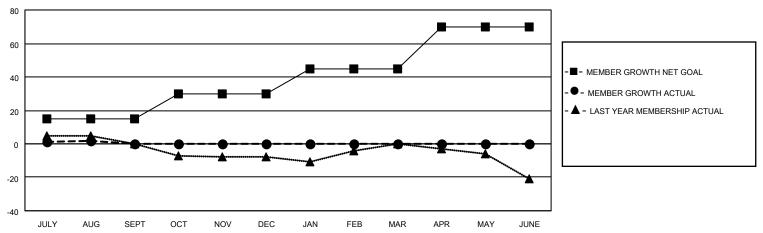

## District 14 W

| Clubs         |               |             |               | Members               |                        |                         |                                                    |  |
|---------------|---------------|-------------|---------------|-----------------------|------------------------|-------------------------|----------------------------------------------------|--|
|               | RESULTS FOR   | R 2020-2021 |               | RESULTS FOR 2020-2021 |                        |                         |                                                    |  |
| QUARTER       | NEW CLUB GOAL | NEW CLUBS   | DROPPED CLUBS | QUARTER MEME          | BER GROWTH NET<br>GOAL | MEMBER GROWTH<br>ACTUAL | DROPPED<br>MEMBERS ACTUAL<br>(including transfers) |  |
| JULY/AUG/SEPT | 2             | 0           | 0             | JULY/AUG/SEPT         | 15                     | 6                       | 4                                                  |  |
| OCT/NOV/DEC   | 1             | 0           | 0             | OCT/NOV/DEC           | 15                     | 0                       | 0                                                  |  |
| JAN/FEB/MAR   | 1             | 0           | 0             | JAN/FEB/MAR           | 15                     | 0                       | 0                                                  |  |
| APR/MAY/JUNE  | 1             | 0           | 0             | APR/MAY/JUNE          | 25                     | 0                       | 0                                                  |  |

### GOALS AND ACTUAL MEMBERS CUMULATIVE

| DROPPED CLUBS: 0         |   | 3 CLUBS OF 31 ADDED 1 OR MORE<br>NEW MEMBERS | GENDER DISTRIBUTION             |              |    |
|--------------------------|---|----------------------------------------------|---------------------------------|--------------|----|
|                          |   |                                              | MALE                            | 465 (72.88%) |    |
|                          |   |                                              | FEMALE                          | 173 (27.12%) |    |
| DROPPED MEMBERS          |   |                                              |                                 |              |    |
| DECEASED                 | 0 | CLICK HERE FOR CUMULATIVE                    | TOTAL FAMILY UNIT MEMBERS       |              | 73 |
| CLUB CANCELLED 0 OTHER 4 |   | MEMBERSHIP DATA                              |                                 |              | 00 |
|                          |   |                                              | FAMILY MEMBERS PAYING HALF DUES |              | 39 |
| TOTAL                    | 4 |                                              |                                 |              |    |